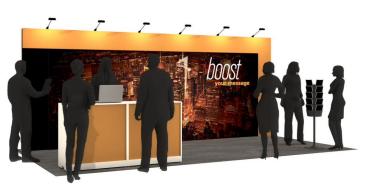

# 10' x 10' Explore 1

Starting from

\$13,095.00

#### **Exhibit features:**

- 8'h x 3'd backwall structure with front mural fabric graphic and built-in locking storage closet
- 70" mounted monitor
- Arm light to highlight graphics
- Choice of classic carpet and ½" padding

#### Services included:

- Structure rental and installation/dismantle
- Graphic printing and installation
- Electrical service for arm lights
- First night vacuuming
- Material handling for structure only