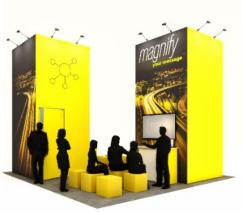

# 10' x 10' Explore 1

Starting from

\$13,095.00

#### **Exhibit features:**

- 8'h x 3'd backwall structure with front mural fabric graphic and built-in locking storage closet
- 70" mounted monitor
- Arm light to highlight graphics
- Choice of classic carpet and ½" padding

#### Services included:

- Structure rental and installation/dismantle
- Graphic printing and installation
- Electrical service for arm lights
- First night vacuuming
- Material handling for structure only