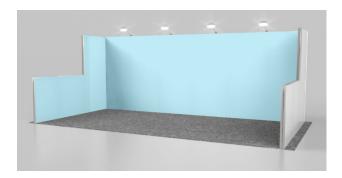

## 10' x 10' hard wall

Starting from

\$4,865.00

\$5,407.50 after discount deadline

#### **Exhibit features:**

- Back wall structure with hard panel graphics shown in blue
- Arm lights to highlight graphics
- Choice of classic carpet

#### Services included:

- Structure rental and installation/dismantle
- Graphic printing and installation
- Electrical service for arm lights
- First night vacuuming
- Material handling for structure only