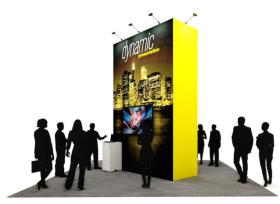

# 10' x 10' fabric backwall

Starting from

\$3,315.00

\$3,681.00 after discount deadline

#### **Exhibit features:**

- Back wall structure with full fabric graphics
- Arm lights to highlight graphics
- Choice of classic carpet