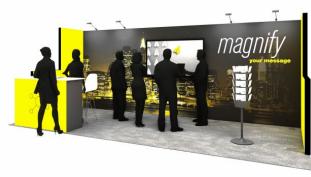

# 10' x 20' Excite 1

Starting from

\$14,595.00

#### **Exhibit features:**

- 8'h Multidimensional backwall structure with large mural fabric graphic and (1) L shaped, offset graphic header pane
- 5'w x 42"h x 28"d reception counter with interior storage and graphic panels (6) arm spot lightsArm lights to highlight graphics
- Choice of classic carpet and ½" padding

#### Services included:

- Structure rental and installation/dismantle
- Graphic printing and installation
- Electrical service for arm lights
- First night vacuuming
- Material handling for structure only