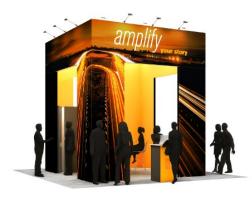

# 10' x 10' Explore 1

Starting from

\$13,095.00

#### **Exhibit features:**

- 8'h x 3'd backwall structure with front mural fabric graphic and built-in locking storage closet
- 70" mounted monitor
- Arm light to highlight graphics
- Choice of classic carpet and ½" padding