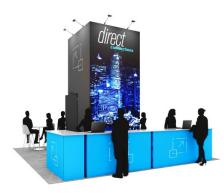

## 10' x 10' hard wall

Starting from

\$5,075.00

\$5,639.50 after discount deadline

#### **Exhibit features:**

- Back wall structure with hard panel graphics show in blue
- Reception counter with built-in storage
- 6 Shelves with 20lb weight capacity
- Arm lights to highlight graphics
- Choice of classic carpet

#### Services included:

- Structure rental and installation/dismantle
- Graphic printing and installation
- Electrical service for arm lights
- First night vacuuming
- Material handling for structure only