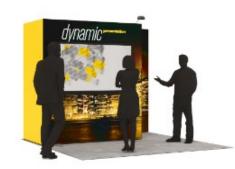

# 10' x 10' Excite 1

Starting from

\$6,295.00

#### **Exhibit features:**

- 8'h Multidimensional backwall structure with large mural fabric graphic and (1) L shaped, offset graphic header pane
- 40" x 40"h x 20"d reception counter with interior storage and graphic panel
- Arm light to highlight graphics
- Choice of classic carpet and ½" padding

#### Services included:

- Structure rental and installation/dismantle
- Graphic printing and installation
- Electrical service for arm lights
- First night vacuuming
- Material handling for structure only