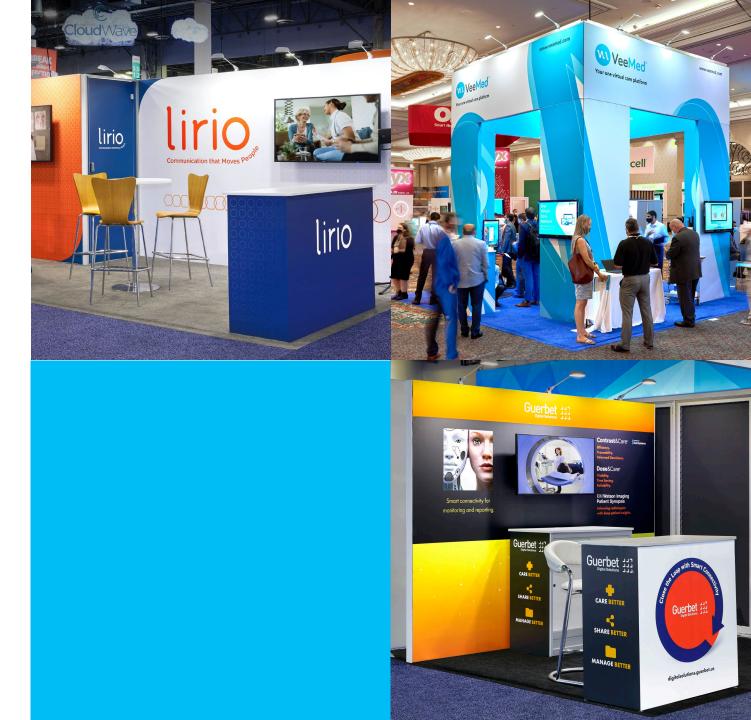

Stand out in style

Simple and affordable packages

# 10' x 10' fabric backwall

Starting from

\$3,315.00

\$3,681.00 after discount deadline

#### **Exhibit features:**

- Back wall structure with full fabric graphics
- Arm lights to highlight graphics
- Choice of classic carpet

#### Services included:

- Structure rental and installation/dismantle
- Graphic printing and installation
- Electrical service for arm lights
- First night vacuuming
- Material handling for structure only