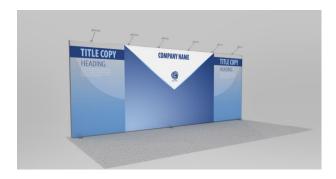

# 10' x 10' fabric backwall

Starting from

\$3,315.00

\$3,681.00 after discount deadline

#### **Exhibit features:**

- Back wall structure with full fabric graphics
- Arm lights to highlight graphics
- Choice of classic carpet

#### Services included:

- Structure rental and installation/dismantle
- Graphic printing and installation
- Electrical service for arm lights
- First night vacuuming
- Material handling for structure only