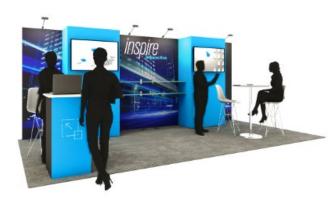

Upgrade your space with dynamic designs

10' x 20' Explore 1

Starting from

\$16,295.00

#### Exhibit features:

- 8'h Modular backwall structure with large mural fabric graphic
- 5'w x 42"h x 20"d reception counter with interior storage and graphic panels
- 70" mounted monitor (4) arm spot lights to highlight graphic display
- Choice of classic carpet and ½" padding

#### Services included:

- Structure rental and installation/dismantle
- Graphic printing and installation
- Electrical service for arm lights
- First night vacuuming
- · Material handling for structure only