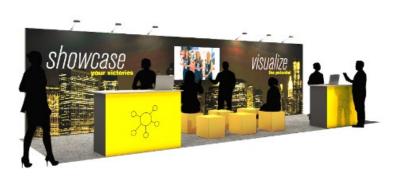

#### **Exhibit features:**

- 8'h backwall structure with large mural fabric graphics
- Two reception counters with interior storage and graphics
- One 70" mounted monitor
- Arm lights to highlight graphics
- Choice of classic carpet and ½" padding
- Yellow Vibe Cubes shown available as an upgrade