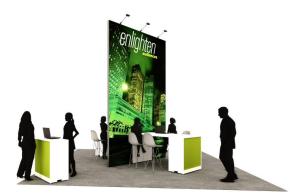

# 10' x 10' Excite 1

Starting from

\$6,295.00

#### **Exhibit features:**

- 8'h Multidimensional backwall structure with large mural fabric graphic and (1) L shaped, offset graphic header pane
- 40" x 40"h x 20"d reception counter with interior storage and graphic panel
- Arm light to highlight graphics
- Choice of classic carpet and ½" padding