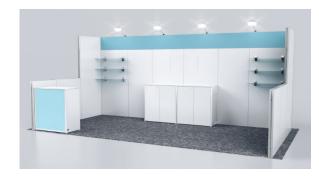

## 10' x 10' hard wall

Starting from

\$5,075.00

\$5,639.50 after discount deadline

#### **Exhibit features:**

- Back wall structure with hard panel graphics show in blue
- Reception counter with built-in storage
- 6 Shelves with 20lb weight capacity
- Arm lights to highlight graphics
- Choice of classic carpet

#### Services included:

- Structure rental and installation/dismantle
- Graphic printing and installation
- Electrical service for arm lights
- First night vacuuming
- Material handling for structure only