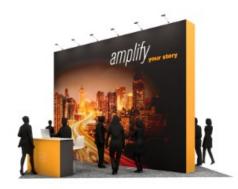

# 10' x 10' fabric backwall

Starting from

\$3,315.00

\$3,681.00 after discount deadline

#### **Exhibit features:**

- Back wall structure with full fabric graphics
- Arm lights to highlight graphics
- Choice of classic carpet

#### Services included:

- Structure rental and installation/dismantle
- Graphic printing and installation
- Electrical service for arm lights
- First night vacuuming
- Material handling for structure only